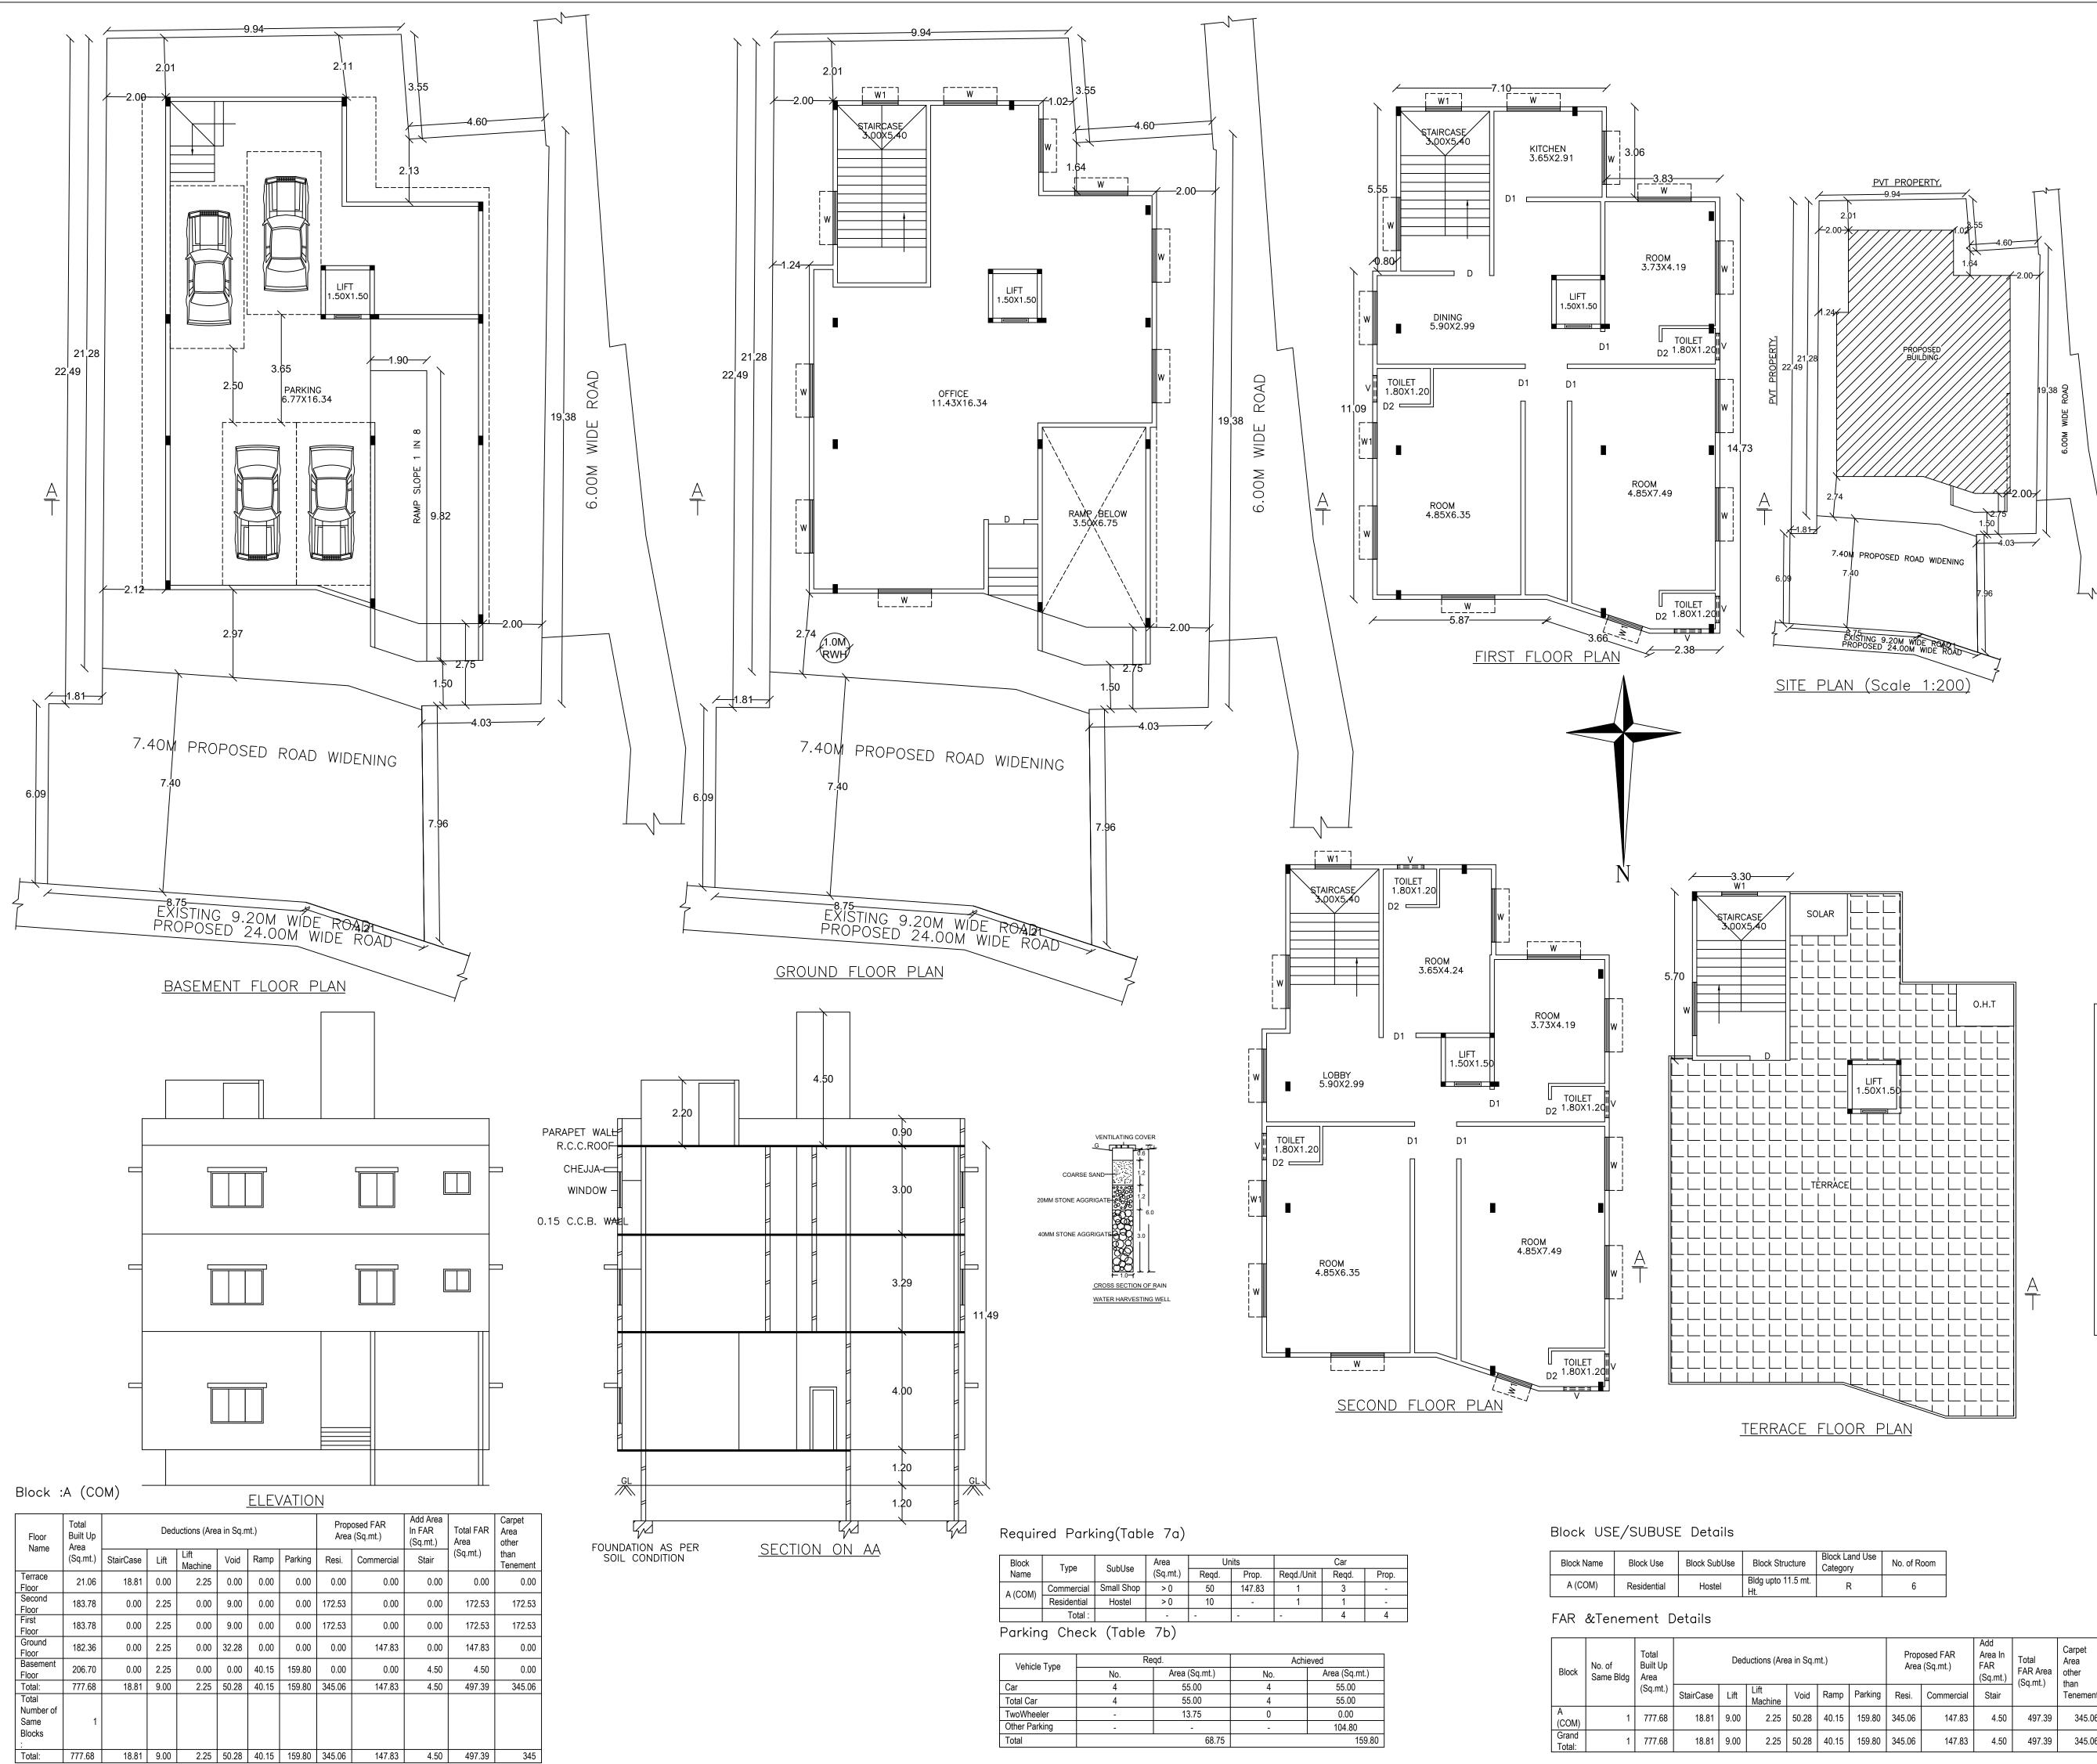

UserDefinedMetric (700.00 x 600.00MM)

|                                           | COLOR INDEX               |                                                        |  |  |  |  |
|-------------------------------------------|---------------------------|--------------------------------------------------------|--|--|--|--|
|                                           | PLOT BOUNDARY             |                                                        |  |  |  |  |
|                                           | ABUTTIN                   | NG ROAD                                                |  |  |  |  |
|                                           | PROPOS                    | SED WORK (COVERAGE AR                                  |  |  |  |  |
|                                           | EXISTING (To be retained) |                                                        |  |  |  |  |
|                                           | EXISTIN                   | G (To be demolished)                                   |  |  |  |  |
|                                           |                           | VERSION NO.: 1.0.11                                    |  |  |  |  |
| AREA STATEMENT (BBMP)                     |                           | VERSION DATE: 01/11/20                                 |  |  |  |  |
| PROJECT DETAIL:                           |                           |                                                        |  |  |  |  |
| Authority: BBMP                           | Plot Use: Residential     |                                                        |  |  |  |  |
| Inward_No:<br>BBMP/Ad.Com./WST/1359/19-20 |                           | Plot SubUse: Hostel                                    |  |  |  |  |
| Application Type: General                 | Land Use Zone: Commerce   |                                                        |  |  |  |  |
| Proposal Type: Building Permissi          | on                        | Plot/Sub Plot No.: 323/2                               |  |  |  |  |
| Nature of Sanction: New                   |                           | Khata No. (As per Khata E                              |  |  |  |  |
| Location: Ring-I                          |                           | PID No. (As per Khata Ext                              |  |  |  |  |
| Building Line Specified as per Z.R: NA    |                           | Locality / Street of the prop<br>NO-109, BANGALORE, Pl |  |  |  |  |
| Zone: West                                |                           |                                                        |  |  |  |  |
| Ward: Ward-109                            |                           |                                                        |  |  |  |  |
| Planning District: 101-Petta              |                           |                                                        |  |  |  |  |
| AREA DETAILS:                             |                           |                                                        |  |  |  |  |
| AREA OF PLOT (Minimum)                    |                           | (A)                                                    |  |  |  |  |
| Deduction for NetPlot Area                |                           |                                                        |  |  |  |  |
| Road Widening Are                         | ea                        |                                                        |  |  |  |  |
| Total                                     |                           |                                                        |  |  |  |  |
| NET AREA OF PLOT                          | (A-Deductions)            |                                                        |  |  |  |  |
| COVERAGE CHECK                            |                           |                                                        |  |  |  |  |
| Permissible Covera                        | age area (75.0            | 0 %)                                                   |  |  |  |  |
| Proposed Coverag                          |                           |                                                        |  |  |  |  |
| Achieved Net cove                         | erage area ( 58           | 3.46 % )                                               |  |  |  |  |
| Balance coverage                          | area left (16.            | 54 % )                                                 |  |  |  |  |
| FAR CHECK                                 |                           |                                                        |  |  |  |  |
| Permissible F.A.R.                        | as per zoning             | g regulation 2015 ( 2.50 )                             |  |  |  |  |
| Additional F.A.R w                        | ithin Ring I an           | d II ( for amalgamated plot - )                        |  |  |  |  |
| Allowable TDR Are                         | ea (60% of Pe             | rm.FAR)                                                |  |  |  |  |
| Premium FAR for F                         | Plot within Imp           | oact Zone ( - )                                        |  |  |  |  |
| Total Perm. FAR a                         | irea ( 2.50 )             |                                                        |  |  |  |  |
| Residential FAR (6                        | 9.37%)                    |                                                        |  |  |  |  |
| Commercial FAR (                          | 29.72% )                  |                                                        |  |  |  |  |
| Proposed FAR Are                          | a                         |                                                        |  |  |  |  |
| Achieved Net FAR                          |                           |                                                        |  |  |  |  |
| Balance FAR Area                          | (1.27)                    |                                                        |  |  |  |  |
| BUILT UP AREA CHECK                       |                           |                                                        |  |  |  |  |
| Proposed BuiltUp /                        | Area                      |                                                        |  |  |  |  |
| Achieved BuiltUp A                        |                           |                                                        |  |  |  |  |
| ·                                         |                           |                                                        |  |  |  |  |

|                                           | Approval Condition :                                                                                                                                                                                                                                                                                                                                                                                                                                                                                                                                                                                                                                                                                                                                                                                                                              |                                                                                           |                                                                                                                   |                                                                                                                                                                                         |                                |                        |                                      |                            |            |
|-------------------------------------------|---------------------------------------------------------------------------------------------------------------------------------------------------------------------------------------------------------------------------------------------------------------------------------------------------------------------------------------------------------------------------------------------------------------------------------------------------------------------------------------------------------------------------------------------------------------------------------------------------------------------------------------------------------------------------------------------------------------------------------------------------------------------------------------------------------------------------------------------------|-------------------------------------------------------------------------------------------|-------------------------------------------------------------------------------------------------------------------|-----------------------------------------------------------------------------------------------------------------------------------------------------------------------------------------|--------------------------------|------------------------|--------------------------------------|----------------------------|------------|
|                                           | <ul> <li>This Plan Sanction is issued subject to the following conditions :</li> <li>1.Sanction is accorded for the Comm/Hostel Building at 323/2, NO-323/2, OTC ROAD, CHICKPET, WARD NO-109, BANGALORE, PID NO:28-1-323/2., Bangalore.</li> <li>a).Consist of 1Basement + 1Ground + 2 only.</li> <li>2.Sanction is accorded for Comm/Hostel use only. The use of the building shall not be deviated to any other use.</li> </ul>                                                                                                                                                                                                                                                                                                                                                                                                                 | SCALE :<br>COLOR INDEX<br>PLOT BOUNDARY<br>ABUTTING ROAD<br>PROPOSED WORK (COVERAGE AREA) |                                                                                                                   |                                                                                                                                                                                         |                                |                        |                                      | 1:100                      |            |
| -                                         | <ul><li>3.159.80 area reserved for car parking shall not be converted for any other purpose.</li><li>4.Development charges towards increasing the capacity of water supply, sanitary and power main has to be paid to BWSSB and BESCOM if any.</li></ul>                                                                                                                                                                                                                                                                                                                                                                                                                                                                                                                                                                                          |                                                                                           | EXISTING (To be r<br>EXISTING (To be c                                                                            | lemolished)                                                                                                                                                                             |                                |                        |                                      |                            |            |
|                                           | <ol><li>Necessary ducts for running telephone cables, cubicles at ground level for postal services &amp; space<br/>for dumping garbage within the premises shall be provided.</li></ol>                                                                                                                                                                                                                                                                                                                                                                                                                                                                                                                                                                                                                                                           |                                                                                           | TEMENT (BBMP)                                                                                                     | VERSION NO.: 1.0.11<br>VERSION DATE: 01/11/2018                                                                                                                                         |                                |                        |                                      |                            |            |
|                                           | <ul> <li>6.The applicant shall INSURE all workmen involved in the construction work against any accident</li> <li>/ untoward incidents arising during the time of construction.</li> <li>7.The applicant shall not stock any building materials / debris on footpath or on roads or on drains.</li> </ul>                                                                                                                                                                                                                                                                                                                                                                                                                                                                                                                                         | Authority: BBMP<br>ns. Inward_No:<br>BBMP/Ad.Com./WST/1359/19-20                          |                                                                                                                   | Plot Use: Residential                                                                                                                                                                   |                                |                        |                                      |                            |            |
|                                           | The debris shall be removed and transported to near by dumping yard.<br>8.The applicant shall maintain during construction such barricading as considered necessary to<br>prevent dust, debris & other materials endangering the safety of people / structures etc. in                                                                                                                                                                                                                                                                                                                                                                                                                                                                                                                                                                            |                                                                                           |                                                                                                                   | Land Use Zone: Commercial (Central)                                                                                                                                                     |                                |                        |                                      |                            |            |
|                                           | & around the site.<br>9.The applicant shall plant at least two trees in the premises.<br>10.Permission shall be obtained from forest department for cutting trees before the commencement                                                                                                                                                                                                                                                                                                                                                                                                                                                                                                                                                                                                                                                         |                                                                                           | anction: New<br>ing-I                                                                                             |                                                                                                                                                                                         |                                |                        |                                      |                            |            |
|                                           | of the work.<br>11.License and approved plans shall be posted in a conspicuous place of the licensed premises. The                                                                                                                                                                                                                                                                                                                                                                                                                                                                                                                                                                                                                                                                                                                                |                                                                                           | Building Line Specified as per Z.R: NA Locality / Str<br>NO-109, BAI                                              |                                                                                                                                                                                         |                                |                        | OAD, CHICKPE1                        | Γ, WARD                    |            |
| 4                                         | <ul> <li>building license and the copies of sanctioned plans with specifications shall be mounted on a frame and displayed and they shall be made available during inspections.</li> <li>12.If any owner / builder contravenes the provisions of Building Bye-laws and rules in force, the Architect / Engineer / Supervisor will be informed by the Authority in the first instance, warned in the second instance and cancel the registration if the same is repeated for the third time.</li> <li>13.Technical personnel, applicant or owner as the case may be shall strictly adhere to the duties and</li> </ul>                                                                                                                                                                                                                             | Ward: Ward<br>Planning Di                                                                 | d-109<br>istrict: 101-Petta                                                                                       |                                                                                                                                                                                         |                                |                        |                                      |                            |            |
| ROAD                                      |                                                                                                                                                                                                                                                                                                                                                                                                                                                                                                                                                                                                                                                                                                                                                                                                                                                   | AREA DETAILS:<br>AREA OF PLOT (Minimum)<br>Deduction for NetPlot Area                     |                                                                                                                   | (A)                                                                                                                                                                                     | (A)                            |                        |                                      | SQ.MT.<br>404.79           |            |
| 6.00M WIDE                                | responsibilities specified in Schedule - IV (Bye-law No. 3.6) under sub section IV-8 (e) to (k).<br>14.The building shall be constructed under the supervision of a registered structural engineer.<br>15.On completion of foundation or footings before erection of walls on the foundation and in the case                                                                                                                                                                                                                                                                                                                                                                                                                                                                                                                                      |                                                                                           | Road Widening Area<br>Total                                                                                       |                                                                                                                                                                                         |                                |                        | 92.85<br>92.85                       |                            |            |
| 6.0                                       | of columnar structure before erecting the columns "COMMENCEMENT CERTIFICATE" shall be obtained.<br>16.The building should not be occupied without obtaining "OCCUPANCY CERTIFICATE" from the                                                                                                                                                                                                                                                                                                                                                                                                                                                                                                                                                                                                                                                      |                                                                                           | NET AREA OF PLOT     (A-Deductions)       COVERAGE CHECK                                                          |                                                                                                                                                                                         |                                |                        | 311.94                               |                            |            |
| _                                         | competent authority.<br>17.Drinking water supplied by BWSSB should not be used for the construction activity of the building.<br>18.The applicant shall ensure that the Rain Water Harvesting Structures are provided & maintained in                                                                                                                                                                                                                                                                                                                                                                                                                                                                                                                                                                                                             |                                                                                           | Permissible Coverage area (75.00 %)<br>Proposed Coverage Area (58.46 %)<br>Achieved Net coverage area ( 58.46 % ) |                                                                                                                                                                                         |                                |                        | 233.95<br>182.36<br>182.36           |                            |            |
|                                           | good repair for storage of water for non potable purposes or recharge of ground water at all times having a minimum total capacity mentioned in the Bye-law 32(a).<br>19.If any owner / builder contravenes the provisions of Building Bye-laws and rules in force, the                                                                                                                                                                                                                                                                                                                                                                                                                                                                                                                                                                           | FAR CHE                                                                                   | Balance coverage area left ( 16.54 % )<br>FAR CHECK                                                               |                                                                                                                                                                                         |                                |                        | 51.59                                |                            |            |
|                                           | authority will inform the same to the concerned registered Architect / Engineers / Supervisor in the first instance, warn in the second instance and cancel the registration of the professional if the same is repeated for the third time.                                                                                                                                                                                                                                                                                                                                                                                                                                                                                                                                                                                                      |                                                                                           | Permissible F.A.R. as p<br>Additional F.A.R within                                                                | Ring I and II ( for a                                                                                                                                                                   | . ,                            |                        | 1011.98<br>0.00                      |                            |            |
|                                           | 20. The Builder / Contractor / Professional responsible for supervision of work shall not shall not materially and structurally deviate the construction from the sanctioned plan, without previous approval of the authority. They shall explain to the owner s about the risk involved in contravention                                                                                                                                                                                                                                                                                                                                                                                                                                                                                                                                         |                                                                                           | Allowable TDR Area (60% of Perm.FAR ) Premium FAR for Plot within Impact Zone ( - ) Total Perm. FAR area ( 2.50 ) |                                                                                                                                                                                         |                                |                        | 0.00<br>0.00<br>1011.98              |                            |            |
|                                           | of the provisions of the Act, Rules, Bye-laws, Zoning Regulations, Standing Orders and Policy Orders of the BBMP.                                                                                                                                                                                                                                                                                                                                                                                                                                                                                                                                                                                                                                                                                                                                 |                                                                                           | Residential FAR (69.37<br>Commercial FAR (29.72                                                                   | ,                                                                                                                                                                                       |                                |                        |                                      | 345.06<br>147.83           |            |
|                                           | 21.In case of any false information, misrepresentation of facts, or pending court cases, the plan sanction is deemed cancelled.                                                                                                                                                                                                                                                                                                                                                                                                                                                                                                                                                                                                                                                                                                                   |                                                                                           | Proposed FAR Area<br>Achieved Net FAR Area<br>Balance FAR Area ( 1.2                                              | ( )                                                                                                                                                                                     |                                |                        |                                      | 497.39<br>497.39<br>514.59 |            |
|                                           | Special Condition as per Labour Department of Government of Karnataka vide ADDENDUM (HosadaagiHoodike) Letter No. LD/95/LET/2013, dated: 01-04-2013 :                                                                                                                                                                                                                                                                                                                                                                                                                                                                                                                                                                                                                                                                                             | BUILT UF                                                                                  | PAREA CHECK<br>Proposed BuiltUp Area                                                                              |                                                                                                                                                                                         |                                |                        |                                      | 777.68                     |            |
|                                           | 1.Registration of<br>Applicant / Builder / Owner / Contractor and the construction workers working in the<br>construction site with the "Karnataka Building and Other Construction workers Welfare                                                                                                                                                                                                                                                                                                                                                                                                                                                                                                                                                                                                                                                |                                                                                           | Achieved BuiltUp Area                                                                                             |                                                                                                                                                                                         |                                |                        |                                      | 777.68                     |            |
|                                           | Board"should be strictly adhered to.<br>2.The Applicant / Builder / Owner / Contractor should submit the Registration of establishment and<br>list of construction workers engaged at the time of issue of Commencement Certificate. A copy of the<br>same shall also be submitted to the concerned local Engineer in order to inspect the establishment<br>and ensure the registration of establishment and workers working at construction site or work place.                                                                                                                                                                                                                                                                                                                                                                                  | Approval I<br>Payment D                                                                   | Date : 05/29/2020 2:0<br>Details                                                                                  | 01:06 PM                                                                                                                                                                                |                                |                        |                                      |                            |            |
|                                           | 3.The Applicant / Builder / Owner / Contractor shall also inform the changes if any of the list of<br>workers engaged by him.<br>At any point of time No Applicant / Builder / Owner / Contractor shall                                                                                                                                                                                                                                                                                                                                                                                                                                                                                                                                                                                                                                           | Sr No.                                                                                    | Challan<br>Number<br>BBMP/47055/CH/19-20                                                                          | Receipt<br>Number<br>BBMP/47055/CH                                                                                                                                                      | Amount (INR)<br>/19-20 3427.37 | Payment Mode<br>Online | Transaction<br>Number<br>10026990731 | Payment Date 03/14/2020    | Remark     |
|                                           | engage a construction worker in his site or work place who is not registered with the "Karnataka<br>Building and Other Construction workers Welfare Board".<br>Note :                                                                                                                                                                                                                                                                                                                                                                                                                                                                                                                                                                                                                                                                             |                                                                                           | No.                                                                                                               |                                                                                                                                                                                         | Head<br>Scrutiny Fee           | Oninte                 | Amount (INR)<br>3427.37              | 10:20:01 PM<br>Remark      |            |
|                                           | <ul> <li>3.Employment of child labour in the construction activities strictly prohibited.</li> <li>4.Obtaining NOC from the Labour Department before commencing the construction work is a must.</li> <li>5.BBMP will not be responsible for any dispute that may arise in respect of property in question.</li> <li>6.In case if the documents submitted in respect of property in question is found to be false or fabricated, the plan sanctioned stands cancelled automatically and legal action will be initiated.</li> <li>The plans are approved in accordance with the acceptance for app the Joint Commissioner (WEST ) on date: 29/05/2020 [p number:BBMP/Ad.Com./WST/1359/19-20subject terms and conditions laid down along with this building plan approved Validity of this approval is two years from the date of issue.</li> </ul> | vide<br>ect to                                                                            |                                                                                                                   |                                                                                                                                                                                         |                                |                        |                                      |                            |            |
|                                           | ASSISTANT DIRECTOR OF TOWN PLANNING (WEST )                                                                                                                                                                                                                                                                                                                                                                                                                                                                                                                                                                                                                                                                                                                                                                                                       |                                                                                           |                                                                                                                   | OWNER / GPA HOLDER'S<br>SIGNATURE<br>OWNER'S ADDRESS WITH ID<br>NUMBER & CONTACT NUMBER :<br>Sri. D.P.MANJUNATH @ DANDA PARTHASARATHY<br>MANJUNATH. NO-323/2, OTC ROAD, CHICKPET,       |                                |                        |                                      |                            |            |
|                                           |                                                                                                                                                                                                                                                                                                                                                                                                                                                                                                                                                                                                                                                                                                                                                                                                                                                   |                                                                                           | WARD NO-109, BANGALORE, PID<br>NO:28-1-323/2.                                                                     |                                                                                                                                                                                         |                                |                        |                                      |                            |            |
|                                           | BHRUHAT BENGALURU MAHANAGARA PALIKE                                                                                                                                                                                                                                                                                                                                                                                                                                                                                                                                                                                                                                                                                                                                                                                                               |                                                                                           |                                                                                                                   | NO:28-1-323/2.<br>Ppmanny unaty                                                                                                                                                         |                                |                        |                                      |                            |            |
|                                           |                                                                                                                                                                                                                                                                                                                                                                                                                                                                                                                                                                                                                                                                                                                                                                                                                                                   |                                                                                           |                                                                                                                   | ARCHITECT/ENGINEER<br>/SUPERVISOR 'S SIGNATURE<br>K.S. Prasanna Kumar Sri Sai Enterprises/No.<br>3309, 1st Main Road, Opp More Retail Shop,<br>Gayathri Nagar BCC/BL-3.2.3/E-1260/93-94 |                                |                        |                                      |                            |            |
|                                           |                                                                                                                                                                                                                                                                                                                                                                                                                                                                                                                                                                                                                                                                                                                                                                                                                                                   |                                                                                           |                                                                                                                   |                                                                                                                                                                                         |                                | đ                      | x Sul                                | S STRI                     | $\bigcirc$ |
|                                           |                                                                                                                                                                                                                                                                                                                                                                                                                                                                                                                                                                                                                                                                                                                                                                                                                                                   |                                                                                           |                                                                                                                   | PROJECT TITLE :<br>PLAN SHOWING THE PROPOSED COMMERCIAL/HOSTEL BUILDING AT<br>SITE NO-323/2, OTC ROAD, CHICKPET, WARD NO-109, BANGALORE,<br>PID NO:28-1-323/2                           |                                |                        |                                      |                            |            |
| Carpet<br>Area<br>other<br>than<br>Teneme | ıt                                                                                                                                                                                                                                                                                                                                                                                                                                                                                                                                                                                                                                                                                                                                                                                                                                                |                                                                                           | DRAWING                                                                                                           | G TITLE :                                                                                                                                                                               |                                | 139-14-03<br>7\$ \$MAN |                                      |                            |            |
| 345.0                                     | _                                                                                                                                                                                                                                                                                                                                                                                                                                                                                                                                                                                                                                                                                                                                                                                                                                                 |                                                                                           |                                                                                                                   | <u> </u>                                                                                                                                                                                | ∪4-∠∠-4                        | 7\$_\$MAN              |                                      |                            |            |
| 345.0                                     | 6                                                                                                                                                                                                                                                                                                                                                                                                                                                                                                                                                                                                                                                                                                                                                                                                                                                 |                                                                                           | SHEET N                                                                                                           | O: 1                                                                                                                                                                                    |                                |                        |                                      |                            |            |